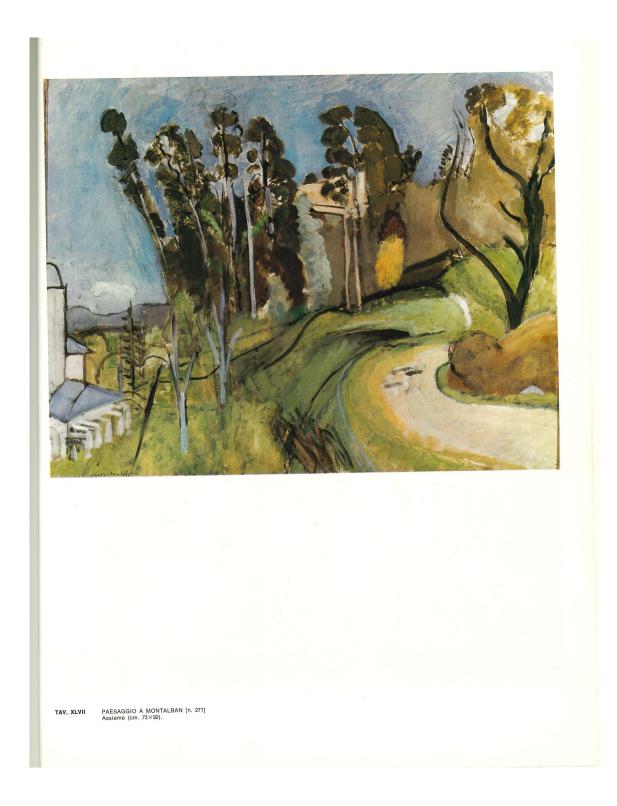

Henri Matisse 1869-1954 | French

Grand paysage, Mont Alban

Oil on canvas | Painted 1918 Signed "Henri - Matisse" (lower left) Canvas: 29" high x 36 1/4" wide | 73.66 cm x 92.08 cm Frame: 38 3/4" high x 46" wide x 2 1/4" deep 98.42 cm x 116.84 cm x 5.71 cm

### **OVERVIEW**

ailing from a pivotal moment in the artist's artistic development, *Grand paysage, Mont Alban* showcases Henri Matisse's simplified forms, bold colors and expressive brushstrokes that revolutionized the art world. Monumental in size and significance, the idyllic landscape hails from Matisse's retreat to Nice and represents a transformative achievement in the artist's oeuvre.

Among the paintings that exemplify Matisse's dynamic interplay between light and ever-moving nature, Grand paysage, Mont Alban stands among the finest of the artist's rare landscapes. In the spring of 1918, when this painting was conceived, Matisse began a focused study of Renaissance art and light. It makes perfect sense that the great artist would have made his way to Mont Alban, a medieval fortress and hillside lookout with panoramic views of the seaside town, where he could quietly observe the sunsoaked and luminous French Riviera. Also, during the spring of 1918, Matisse liked to stay with his friend Auguste Renoir in his peaceful house in Cagnes-sur-Mer, Nice. Upon seeing Matisse's works from this important period, Renoir famously stated, "How you have managed to express the atmosphere... everything is accurate. It was difficult... it makes me mad."

What the great master Renoir noticed in Matisse's work is the artist's virtuosic ability to blur the line between representation and abstraction. In *Grand paysage, Mont Alban*, Matisse plunges the viewer into the luminous hues of the French countryside, with flattened planes rendered with thick, painterly strokes. A sandcolored path winds up the hill, disappearing into a dense forest, and a retreat down rolling green hills leads to white-washed, blue-roofed buildings below. Above, the bright blue sky radiates a combination of coolness and warmth, suffusing the landscape with a luminosity that invites the viewer to savor a moment of profound solitude.

M. Luzi and M. Carrà, *L'opera di Matisse, dalla rivolta fauve all'intimismo, 1904-1928*, Milan, 1971, no. 271 (illustrated in color pl. XLVII)

P. Schneider, M. Carrà and X. Derying, *Tout l'oeuvre peint de Matisse 1904-1928*, Paris, 1982, no. 271 (illustrated in color)