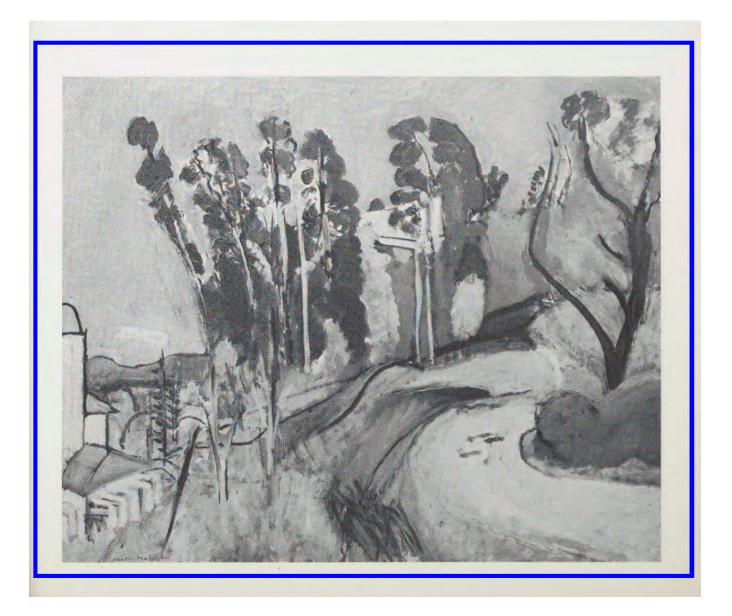

Henri Matisse 1869-1954 | French

Grand paysage, Mont Alban

Oil on canvas | Painted 1918 Signed "Henri - Matisse" (lower left) Canvas: 29" high x 36 1/4" wide | 73.66 cm x 92.08 cm Frame: 38 3/4" high x 46" wide x 2 1/4" deep 98.42 cm x 116.84 cm x 5.71 cm

### **OVERVIEW**

ailing from a pivotal moment in the artist's artistic development, *Grand paysage, Mont Alban* showcases Henri Matisse's simplified forms, bold colors and expressive brushstrokes that revolutionized the art world. Monumental in size and significance, the idyllic landscape hails from Matisse's retreat to Nice and represents a transformative achievement in the artist's oeuvre.

Among the paintings that exemplify Matisse's dynamic interplay between light and ever-moving nature, Grand paysage, Mont Alban stands among the finest of the artist's rare landscapes. In the spring of 1918, when this painting was conceived, Matisse began a focused study of Renaissance art and light. It makes perfect sense that the great artist would have made his way to Mont Alban, a medieval fortress and hillside lookout with panoramic views of the seaside town, where he could quietly observe the sunsoaked and luminous French Riviera. Also, during the spring of 1918, Matisse liked to stay with his friend Auguste Renoir in his peaceful house in Cagnes-sur-Mer, Nice. Upon seeing Matisse's works from this important period, Renoir famously stated, "How you have managed to express the atmosphere... everything is accurate. It was difficult... it makes me mad."

What the great master Renoir noticed in Matisse's work is the artist's virtuosic ability to blur the line between representation and abstraction. In *Grand paysage, Mont Alban*, Matisse plunges the viewer into the luminous hues of the French countryside, with flattened planes rendered with thick, painterly strokes. A sandcolored path winds up the hill, disappearing into a dense forest, and a retreat down rolling green hills leads to white-washed, blue-roofed buildings below. Above, the bright blue sky radiates a combination of coolness and warmth, suffusing the landscape with a luminosity that invites the viewer to savor a moment of profound solitude.