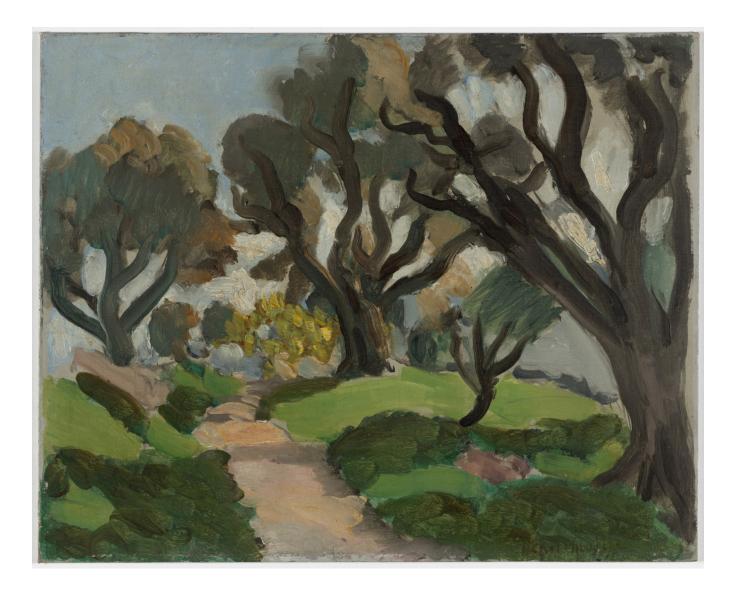

Henri Matisse 1869-1954 | French

Grand paysage, Mont Alban

Oil on canvas | Painted 1918 Signed "Henri - Matisse" (lower left) Canvas: 29" high x 36 1/4" wide | 73.66 cm x 92.08 cm Frame: 38 3/4" high x 46" wide x 2 1/4" deep 98.42 cm x 116.84 cm x 5.71 cm

### **OVERVIEW**

ailing from a pivotal moment in the artist's artistic development, *Grand paysage, Mont Alban* showcases Henri Matisse's simplified forms, bold colors and expressive brushstrokes that revolutionized the art world. Monumental in size and significance, the idyllic landscape hails from Matisse's retreat to Nice and represents a transformative achievement in the artist's oeuvre.

Among the paintings that exemplify Matisse's dynamic interplay between light and ever-moving nature, Grand paysage, Mont Alban stands among the finest of the artist's rare landscapes. In the spring of 1918, when this painting was conceived, Matisse began a focused study of Renaissance art and light. It makes perfect sense that the great artist would have made his way to Mont Alban, a medieval fortress and hillside lookout with panoramic views of the seaside town, where he could quietly observe the sunsoaked and luminous French Riviera. Also, during the spring of 1918, Matisse liked to stay with his friend Auguste Renoir in his peaceful house in Cagnes-sur-Mer, Nice. Upon seeing Matisse's works from this important period, Renoir famously stated, "How you have managed to express the atmosphere... everything is accurate. It was difficult... it makes me mad."

What the great master Renoir noticed in Matisse's work is the artist's virtuosic ability to blur the line between representation and abstraction. In *Grand paysage, Mont Alban*, Matisse plunges the viewer into the luminous hues of the French countryside, with flattened planes rendered with thick, painterly strokes. A sandcolored path winds up the hill, disappearing into a dense forest, and a retreat down rolling green hills leads to white-washed, blue-roofed buildings below. Above, the bright blue sky radiates a combination of coolness and warmth, suffusing the landscape with a luminosity that invites the viewer to savor a moment of profound solitude.