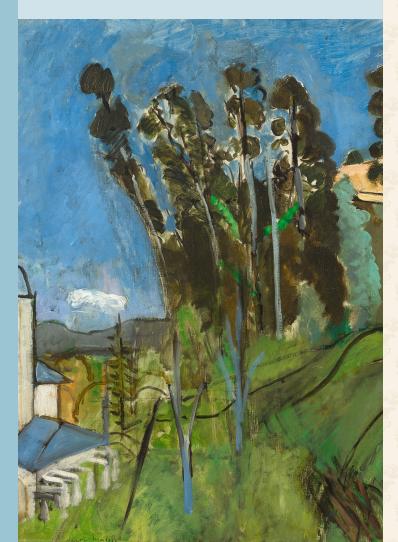

### **OVERVIEW**

ailing from a pivotal moment in the artist's artistic development, *Grand paysage, Mont Alban* showcases Henri Matisse's simplified forms, bold colors and expressive brushstrokes that revolutionized the art world. Monumental in size and significance, the idyllic landscape hails from Matisse's retreat to Nice and represents a transformative achievement in the artist's oeuvre.

Among the paintings that exemplify Matisse's dynamic interplay between light and ever-moving nature, Grand paysage, Mont Alban stands among the finest of the artist's rare landscapes. In the spring of 1918, when this painting was conceived, Matisse began a focused study of Renaissance art and light. It makes perfect sense that the great artist would have made his way to Mont Alban, a medieval fortress and hillside lookout with panoramic views of the seaside town, where he could quietly observe the sunsoaked and luminous French Riviera. Also, during the spring of 1918, Matisse liked to stay with his friend Auguste Renoir in his peaceful house in Cagnes-sur-Mer, Nice. Upon seeing Matisse's works from this important period, Renoir famously stated, "How you have managed to express the atmosphere... everything is accurate. It was difficult... it makes me mad."

What the great master Renoir noticed in Matisse's work is the artist's virtuosic ability to blur the line between representation and abstraction. In *Grand paysage, Mont Alban*, Matisse plunges the viewer into the luminous hues of the French countryside, with flattened planes rendered with thick, painterly strokes. A sandcolored path winds up the hill, disappearing into a dense forest, and a retreat down rolling green hills leads to white-washed, blue-roofed buildings below. Above, the bright blue sky radiates a combination of coolness and warmth, suffusing the landscape with a luminosity that invites the viewer to savor a moment of profound solitude.