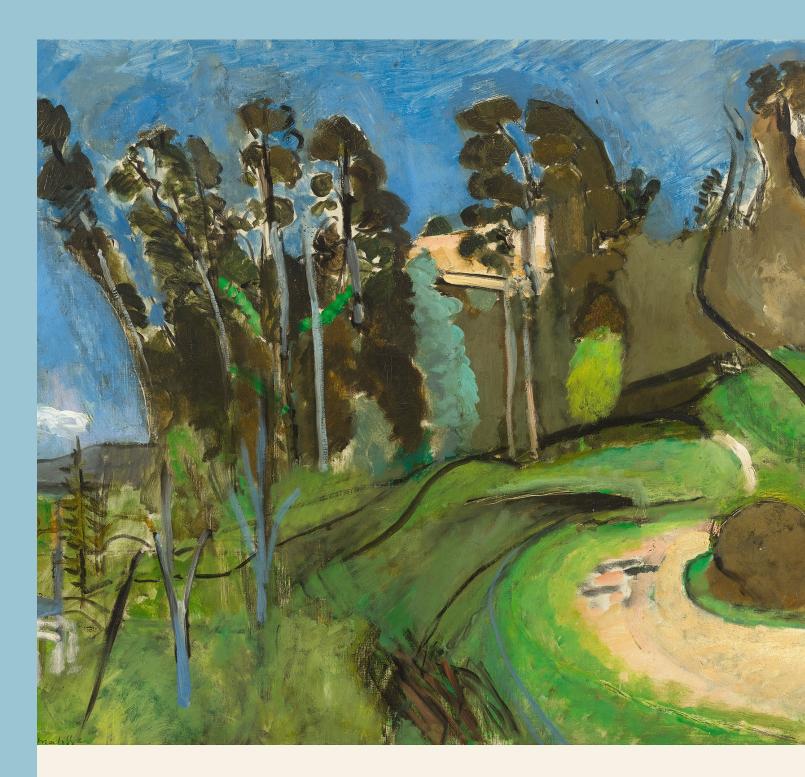

### **OVERVIEW**

ailing from a pivotal moment in the artist's artistic development, *Grand paysage, Mont Alban* showcases Henri Matisse's simplified forms, bold colors and expressive brushstrokes that revolutionized the art world. Monumental in size and significance, the idyllic landscape hails from Matisse's retreat to Nice and represents a transformative achievement in the artist's oeuvre.

Among the paintings that exemplify Matisse's dynamic interplay between light and ever-moving nature, Grand paysage, Mont Alban stands among the finest of the artist's rare landscapes. In the spring of 1918, when this painting was conceived, Matisse began a focused study of Renaissance art and light. It makes perfect sense that the great artist would have made his way to Mont Alban, a medieval fortress and hillside lookout with panoramic views of the seaside town, where he could quietly observe the sunsoaked and luminous French Riviera. Also, during the spring of 1918, Matisse liked to stay with his friend Auguste Renoir in his peaceful house in Cagnes-sur-Mer, Nice. Upon seeing Matisse's works from this important period, Renoir famously stated, "How you have managed to express the atmosphere... everything is accurate. It was difficult... it makes me mad."

What the great master Renoir noticed in Matisse's work is the artist's virtuosic ability to blur the line between representation and abstraction. In *Grand paysage, Mont Alban*, Matisse plunges the viewer into the luminous hues of the French countryside, with flattened planes rendered with thick, painterly strokes. A sandcolored path winds up the hill, disappearing into a dense forest, and a retreat down rolling green hills leads to white-washed, blue-roofed buildings below. Above, the bright blue sky radiates a combination of coolness and warmth, suffusing the landscape with a luminosity that invites the viewer to savor a moment of profound solitude.