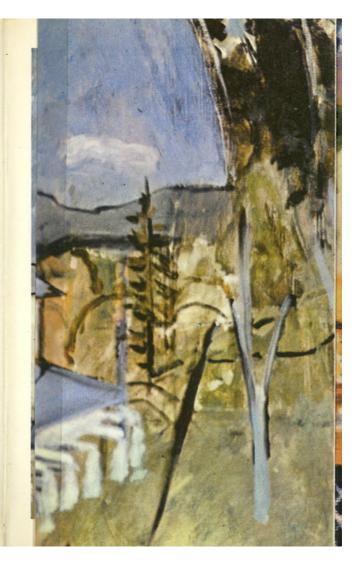

Oil on canvas | Painted 1918 Signed "Henri - Matisse" (lower left) Canvas: 29" high x 36 1/4" wide | 73.66 cm x 92.08 cm Frame: 38 3/4" high x 46" wide x 2 1/4" deep 98.42 cm x 116.84 cm x 5.71 cm

### **OVERVIEW**

ailing from a pivotal moment in the artist's artistic development, *Grand paysage, Mont Alban* showcases Henri Matisse's simplified forms, bold colors and expressive brushstrokes that revolutionized the art world. Monumental in size and significance, the idyllic landscape hails from Matisse's retreat to Nice and represents a transformative achievement in the artist's oeuvre.

Among the paintings that exemplify Matisse's dynamic interplay between light and ever-moving nature, Grand paysage, Mont Alban stands among the finest of the artist's rare landscapes. In the spring of 1918, when this painting was conceived, Matisse began a focused study of Renaissance art and light. It makes perfect sense that the great artist would have made his way to Mont Alban, a medieval fortress and hillside lookout with panoramic views of the seaside town, where he could quietly observe the sunsoaked and luminous French Riviera. Also, during the spring of 1918, Matisse liked to stay with his friend Auguste Renoir in his peaceful house in Cagnes-sur-Mer, Nice. Upon seeing Matisse's works from this important period, Renoir famously stated, "How you have managed to express the atmosphere... everything is accurate. It was difficult... it makes me mad."

What the great master Renoir noticed in Matisse's work is the artist's virtuosic ability to blur the line between representation and abstraction. In *Grand paysage, Mont Alban*, Matisse plunges the viewer into the luminous hues of the French countryside, with flattened planes rendered with thick, painterly strokes. A sandcolored path winds up the hill, disappearing into a dense forest, and a retreat down rolling green hills leads to white-washed, blue-roofed buildings below. Above, the bright blue sky radiates a combination of coolness and warmth, suffusing the landscape with a luminosity that invites the viewer to savor a moment of profound solitude.