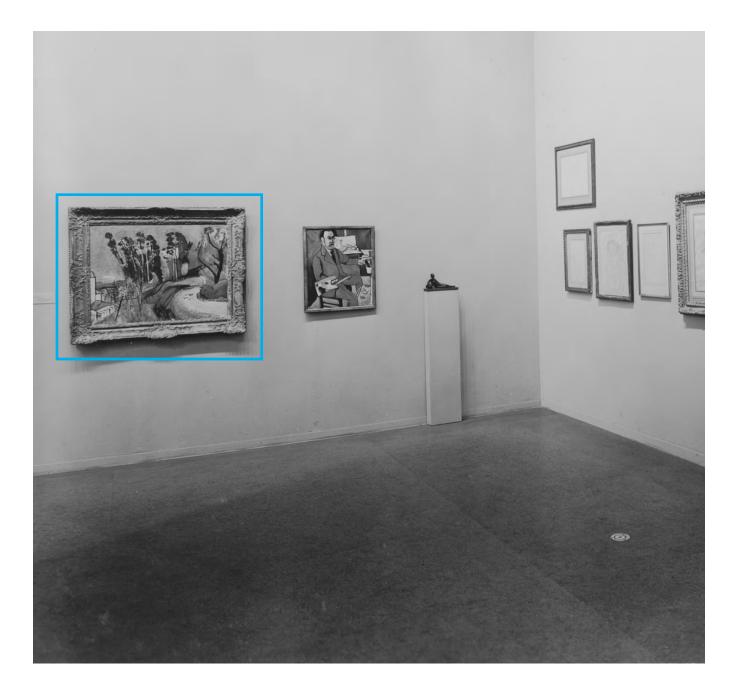

Widely exhibited, *Grand paysage, Mont Alban* was displayed at the Museum of Modern Art's highly important 1952 and 1992 retrospectives, as well as the National Gallery of Art's 1986 exhibition, *Henri Matisse: The Early Years in Nice, 1916-1930.* 

New York, The Museum of Modern Art, *Modern Masters: Manet to Matisse*, August – September 1975, p. 94-95, no. 68 on p. 266 (illustrated p. 95)

Washington D.C., National Gallery of Art, *Henri Matisse: The Early Years in Nice, 1916-1930*, November 1986 – March 1987, no. 41, p. 288 (illustrated in color p. 115, pl. 65 and illustrated again p. 288)

New York, The Museum of Modern Art, *Henri Matisse: A Retrospective*, no. 225, September 1992 – January 1993 (illustrated in color p. 305)

Zurich, Kunsthaus, *Beckmann and Paris – Matisse, Picasso, Braque, Léger, Rouault*, September 1998 – January 1999, no. 81, p. 233 (illustrated in color p. 86); this exhibition later travelled to, Saint Louis, Art Museum February – May 1999