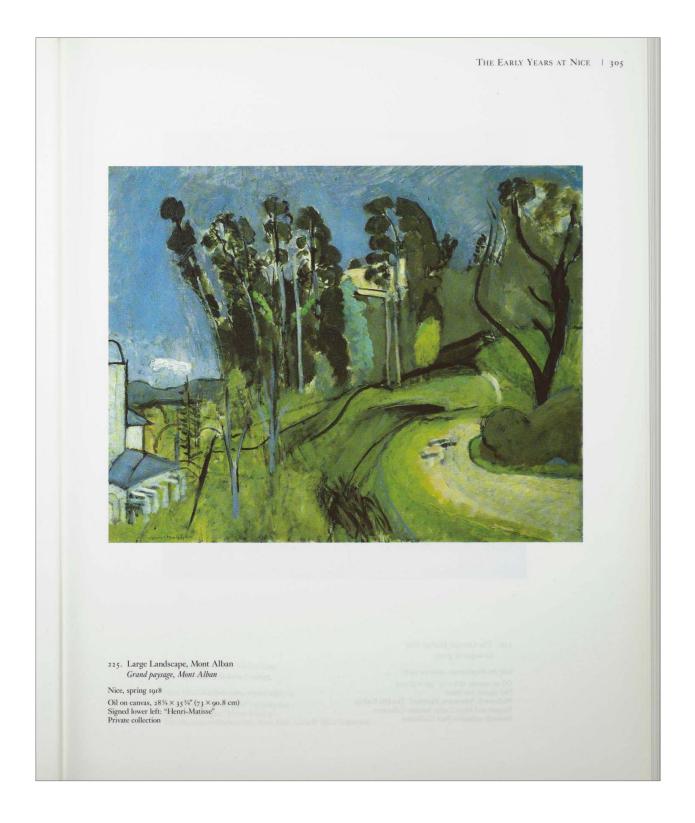

Henri Matisse 1869-1954 | French

Grand paysage, Mont Alban

Oil on canvas | Painted 1918 Signed "Henri - Matisse" (lower left) Canvas: 29" high x 36 1/4" wide | 73.66 cm x 92.08 cm Frame: 38 3/4" high x 46" wide x 2 1/4" deep 98.42 cm x 116.84 cm x 5.71 cm

### **OVERVIEW**

ailing from a pivotal moment in the artist's artistic development, *Grand paysage, Mont Alban* showcases Henri Matisse's simplified forms, bold colors and expressive brushstrokes that revolutionized the art world. Monumental in size and significance, the idyllic landscape hails from Matisse's retreat to Nice and represents a transformative achievement in the artist's oeuvre.

Among the paintings that exemplify Matisse's dynamic interplay between light and ever-moving nature, Grand paysage, Mont Alban stands among the finest of the artist's rare landscapes. In the spring of 1918, when this painting was conceived, Matisse began a focused study of Renaissance art and light. It makes perfect sense that the great artist would have made his way to Mont Alban, a medieval fortress and hillside lookout with panoramic views of the seaside town, where he could quietly observe the sunsoaked and luminous French Riviera. Also, during the spring of 1918, Matisse liked to stay with his friend Auguste Renoir in his peaceful house in Cagnes-sur-Mer, Nice. Upon seeing Matisse's works from this important period, Renoir famously stated, "How you have managed to express the atmosphere... everything is accurate. It was difficult... it makes me mad."

What the great master Renoir noticed in Matisse's work is the artist's virtuosic ability to blur the line between representation and abstraction. In *Grand paysage, Mont Alban*, Matisse plunges the viewer into the luminous hues of the French countryside, with flattened planes rendered with thick, painterly strokes. A sandcolored path winds up the hill, disappearing into a dense forest, and a retreat down rolling green hills leads to white-washed, blue-roofed buildings below. Above, the bright blue sky radiates a combination of coolness and warmth, suffusing the landscape with a luminosity that invites the viewer to savor a moment of profound solitude.

New York, The Museum of Modern Art, *Henri Matisse: A Retrospective*, no. 225, September 1992 – January 1993 (illustrated in color p. 305)

Zurich, Kunsthaus, *Beckmann and Paris – Matisse, Picasso, Braque, Léger, Rouault*, September 1998 – January 1999, no. 81, p. 233 (illustrated in color p. 86); this exhibition later travelled to, Saint Louis, Art Museum February – May 1999