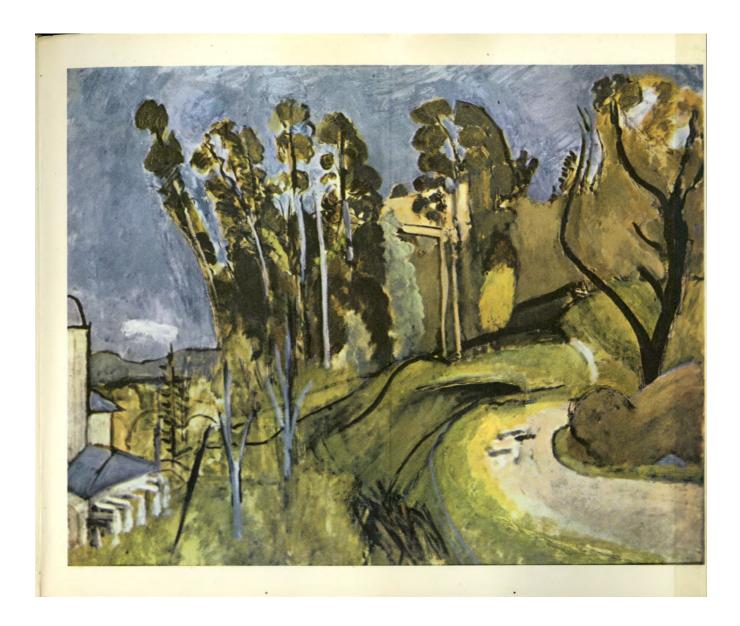

Oil on canvas | Painted 1918 Signed "Henri - Matisse" (lower left) Canvas: 29" high x 36 1/4" wide | 73.66 cm x 92.08 cm Frame: 38 3/4" high x 46" wide x 2 1/4" deep 98.42 cm x 116.84 cm x 5.71 cm

### **OVERVIEW**

ailing from a pivotal moment in the artist's artistic development, *Grand paysage, Mont Alban* showcases Henri Matisse's simplified forms, bold colors and expressive brushstrokes that revolutionized the art world. Monumental in size and significance, the idyllic landscape hails from Matisse's retreat to Nice and represents a transformative achievement in the artist's oeuvre.

Among the paintings that exemplify Matisse's dynamic interplay between light and ever-moving nature, Grand paysage, Mont Alban stands among the finest of the artist's rare landscapes. In the spring of 1918, when this painting was conceived, Matisse began a focused study of Renaissance art and light. It makes perfect sense that the great artist would have made his way to Mont Alban, a medieval fortress and hillside lookout with panoramic views of the seaside town, where he could quietly observe the sunsoaked and luminous French Riviera. Also, during the spring of 1918, Matisse liked to stay with his friend Auguste Renoir in his peaceful house in Cagnes-sur-Mer, Nice. Upon seeing Matisse's works from this important period, Renoir famously stated, "How you have managed to express the atmosphere... everything is accurate. It was difficult... it makes me mad."

What the great master Renoir noticed in Matisse's work is the artist's virtuosic ability to blur the line between representation and abstraction. In *Grand paysage, Mont Alban*, Matisse plunges the viewer into the luminous hues of the French countryside, with flattened planes rendered with thick, painterly strokes. A sandcolored path winds up the hill, disappearing into a dense forest, and a retreat down rolling green hills leads to white-washed, blue-roofed buildings below. Above, the bright blue sky radiates a combination of coolness and warmth, suffusing the landscape with a luminosity that invites the viewer to savor a moment of profound solitude.