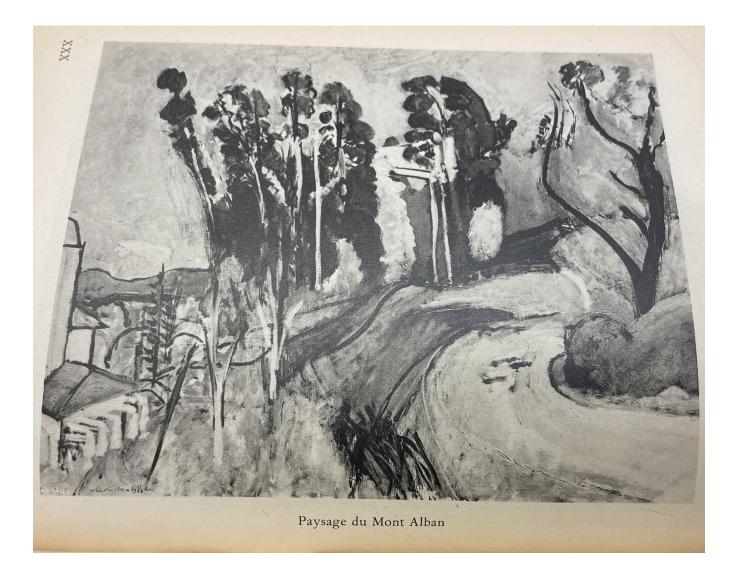

#### PIERRE COURTHION

avec soixante planches hors-texte en phototypie

LES ÉDITIONS RIEDER 7, place Saint-Sulpice, 7 PARIS (VI<sup>e</sup>)

M.CM.XXXIV

P. Courthion, Henri-Matisse, Paris, 1934, pl. XXX (illustrated)

P. Courthion, *Henri-Matisse*, Paris, 1934, pl. XXX (illustrated)

| HENRI-MATISSE                                                                                                                                                        |
|----------------------------------------------------------------------------------------------------------------------------------------------------------------------|
| 56                                                                                                                                                                   |
| PI XVIII Les Capucines et la danse, 1912. (Photo                                                                                                                     |
| 1011 (Décoration).                                                                                                                                                   |
| Pl. $XIX.$ — Le luxe, 1911 (Décoration).<br>Pl. $XX.$ — Nature morte, buste de plâtre et fleurs, 1912.<br>Pl. $XX.$ — Nature morte, buste de plâtre et fleurs, 1912. |
|                                                                                                                                                                      |
| Pl. XXI. — Paysage à Tanger, 1912.                                                                                                                                   |
| Pl. XXII. — Fatmah la mulatiesse, forst con. soseph<br>Muller Soleure (Suisse).                                                                                      |
| Pl. XXIII. — Nature morte, livre et compotier; 1912. (Pholo<br>Bernheim-Jeune.)                                                                                      |
| Pl. XXIV. — La branche de lierre dans un vase catalan<br>(dessin), 1915. Coll. Georges Duthuit. (Photo<br>Berheim-Jeune.)                                            |
| Pl. XXV. — Paysage de Trivaux, 1916. (Photo Bernheim-<br>Jeune.)                                                                                                     |
| Pl. XXVI. — Arbre près de l'étang de Trivaux, 1916.                                                                                                                  |
| Pl. XXVII. — Femme en vert au fauteuil rose, 1917. Coll.                                                                                                             |
| Hahnloser (Winterthur). (Photo Bernheim-                                                                                                                             |
| Jeune.)                                                                                                                                                              |
| Pl. XXVIII. — Nu dans un intérieur, 1917. (Photo Bernheim-                                                                                                           |
| Jeune.)                                                                                                                                                              |
| Pl. XXIX. — Le chapeau aux roses, 1918. Coll. Marie<br>Harriman, New-York. (Photo Bernheim-<br>Jeune.)                                                               |
| Pl. XXX. — Paysage du Mont Alban 1018                                                                                                                                |
| Pl. XXXI Jardin à Nice, 1918 (Photo Bernheim Laure)                                                                                                                  |
| Philadelphie (Photo Parala) I                                                                                                                                        |
| Barnes, Merion, U. S. A. (Photo Bern-                                                                                                                                |
| Pl. XXXIV Femme au livre, 1920. Coll. Pierre-Matisse.                                                                                                                |
| Pl. XXXV. — Les jeunes filles au paramet.)                                                                                                                           |
| 1921. (Photo Bernheim-Jeune.)<br>Pl. XXXVI. — Figure à l'éventail, 1921. Coll. Paul Rosen-<br>berg, Paris. (Photo Bernheim-Jeune.)                                   |
|                                                                                                                                                                      |