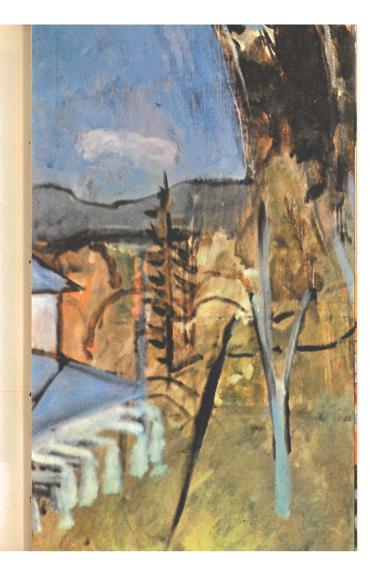

Oil on canvas | Painted 1918 Signed "Henri - Matisse" (lower left) Canvas: 29" high x 36 1/4" wide | 73.66 cm x 92.08 cm Frame: 38 3/4" high x 46" wide x 2 1/4" deep 98.42 cm x 116.84 cm x 5.71 cm

### **OVERVIEW**

ailing from a pivotal moment in the artist's artistic development, *Grand paysage, Mont Alban* showcases Henri Matisse's simplified forms, bold colors and expressive brushstrokes that revolutionized the art world. Monumental in size and significance, the idyllic landscape hails from Matisse's retreat to Nice and represents a transformative achievement in the artist's oeuvre.

Among the paintings that exemplify Matisse's dynamic interplay between light and ever-moving nature, Grand paysage, Mont Alban stands among the finest of the artist's rare landscapes. In the spring of 1918, when this painting was conceived, Matisse began a focused study of Renaissance art and light. It makes perfect sense that the great artist would have made his way to Mont Alban, a medieval fortress and hillside lookout with panoramic views of the seaside town, where he could quietly observe the sunsoaked and luminous French Riviera. Also, during the spring of 1918, Matisse liked to stay with his friend Auguste Renoir in his peaceful house in Cagnes-sur-Mer, Nice. Upon seeing Matisse's works from this important period, Renoir famously stated, "How you have managed to express the atmosphere... everything is accurate. It was difficult... it makes me mad."

What the great master Renoir noticed in Matisse's work is the artist's virtuosic ability to blur the line between representation and abstraction. In *Grand paysage, Mont Alban*, Matisse plunges the viewer into the luminous hues of the French countryside, with flattened planes rendered with thick, painterly strokes. A sandcolored path winds up the hill, disappearing into a dense forest, and a retreat down rolling green hills leads to white-washed, blue-roofed buildings below. Above, the bright blue sky radiates a combination of coolness and warmth, suffusing the landscape with a luminosity that invites the viewer to savor a moment of profound solitude.