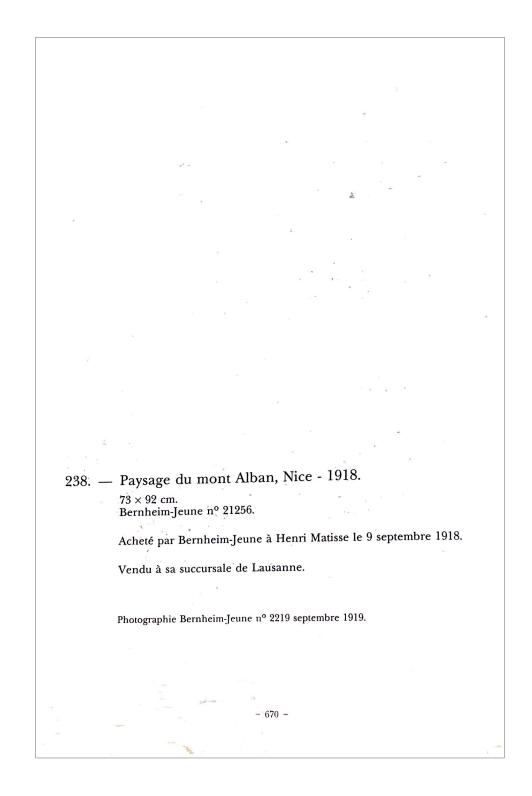

Jack Cowart and Dominique Fourcade, *Henri Matisse: The Early Years in Nice 1916-1930*, Washington, DC, National Gallery of Art, 1986, no.65, pp. 115

G.P. & M. Dauberville, *Matisse*, Paris, 1995, p. 670, no. 238 (illustrated p. 671)