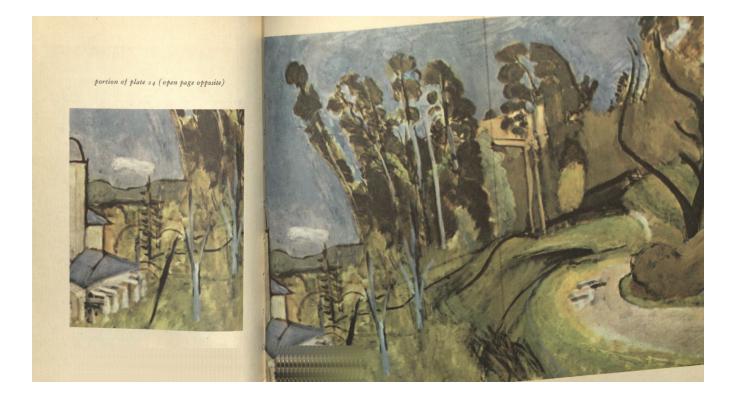

Henri Matisse 1869-1954 | French

Grand paysage, Mont Alban

Oil on canvas | Painted 1918 Signed "Henri - Matisse" (lower left) Canvas: 29" high x 36 1/4" wide | 73.66 cm x 92.08 cm Frame: 38 3/4" high x 46" wide x 2 1/4" deep 98.42 cm x 116.84 cm x 5.71 cm

### **OVERVIEW**

ailing from a pivotal moment in the artist's artistic development, *Grand paysage, Mont Alban* showcases Henri Matisse's simplified forms, bold colors and expressive brushstrokes that revolutionized the art world. Monumental in size and significance, the idyllic landscape hails from Matisse's retreat to Nice and represents a transformative achievement in the artist's oeuvre.

Among the paintings that exemplify Matisse's dynamic interplay between light and ever-moving nature, Grand paysage, Mont Alban stands among the finest of the artist's rare landscapes. In the spring of 1918, when this painting was conceived, Matisse began a focused study of Renaissance art and light. It makes perfect sense that the great artist would have made his way to Mont Alban, a medieval fortress and hillside lookout with panoramic views of the seaside town, where he could quietly observe the sunsoaked and luminous French Riviera. Also, during the spring of 1918, Matisse liked to stay with his friend Auguste Renoir in his peaceful house in Cagnes-sur-Mer, Nice. Upon seeing Matisse's works from this important period, Renoir famously stated, "How you have managed to express the atmosphere... everything is accurate. It was difficult... it makes me mad."

What the great master Renoir noticed in Matisse's work is the artist's virtuosic ability to blur the line between representation and abstraction. In *Grand paysage, Mont Alban*, Matisse plunges the viewer into the luminous hues of the French countryside, with flattened planes rendered with thick, painterly strokes. A sandcolored path winds up the hill, disappearing into a dense forest, and a retreat down rolling green hills leads to white-washed, blue-roofed buildings below. Above, the bright blue sky radiates a combination of coolness and warmth, suffusing the landscape with a luminosity that invites the viewer to savor a moment of profound solitude.