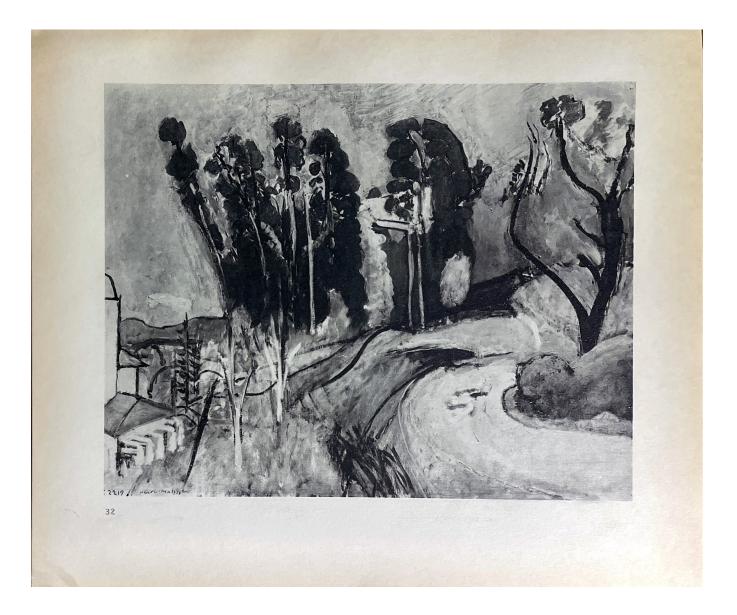

#### LITERATURE

P. Courthion, Henri-Matisse, Paris, 1934, pl. XXX (illustrated)

R. Fry, Henri-Matisse, London, 1935, pl. 32 (illustrated)

Mushakojo, Henri Matisse, 1890-1939, Tokyo, 1939, p. 47 (illustrated fig. 85)

P. Courthion, *Henri-Matisse*, Paris, 1934, pl. XXX (illustrated)

R. Fry, Henri-Matisse, London, 1935, pl. 32 (illustrated)

R. Fry, *Henri-Matisse*, London, 1935, pl. 32 (illustrated)

|     |                                                                                                     | ••   | ••  | ••  | 1909 |
|-----|-----------------------------------------------------------------------------------------------------|------|-----|-----|------|
| 16. | SPANISH GIRL. Museum of Western Art, Moscow                                                         |      | ••  | ••• | 1909 |
| 17. | " LA DESSERTE". Maseum of Western Art, Moscow                                                       |      | ••  |     | 1909 |
|     | PEWTER JAR AND TERRA-COTTA RELIEF. Museum of Western Art, Moscow.                                   |      | ••  |     | 1910 |
| 19. | PORTRAIT OF MADAME MATISSE. Museum of Western Art, Moscow                                           |      |     | ••• | 1910 |
| 20. | THE BAND. Museum of Western Art, Moscow                                                             |      | ••• | ••  | 1911 |
| 21. | INTERIOR OF STUDIO (THE SPANISH CARPET). Museum of Western Art, Mosco                               | 100  | ••  |     | 1912 |
| 22. | THE MOROCCAN AMIDO. Museum of Western Art, Moscow                                                   |      | ••  |     | 1913 |
| 23. | RIFF TRIBESMAN. Museum of Western Art, Moscow                                                       |      | ••  |     | 1913 |
| 24. | ZORA ON THE TERRACE. Museum of Western Art, Moscow                                                  |      |     |     | 1913 |
| 25. | Algerian Woman                                                                                      | ••   |     |     | 1909 |
| 26. | Moroccans                                                                                           |      |     | с.  | 1914 |
| 27. | PORTRAIT OF A YOUNG GIRL. Walter Arensberg Collec., Hollywood, U.S.A.                               |      |     |     | 1914 |
| 28. | A group of trees                                                                                    |      |     |     | 1916 |
| 29. | A TREE NEAR TRIVAUT (Tate Gallery, London)                                                          |      | ••  |     | 1916 |
| 30. | FIGURE UNDER THE TRELLIS (BLACK BACKGROUND)                                                         |      |     |     | 1916 |
| 31. | The blue villa. Nice                                                                                |      | ••  |     | 1917 |
| 32. | Landscape. Nice                                                                                     |      | ••  |     | 1917 |
| 33. | Interpretation of a painting by David de Heim                                                       |      |     |     | 1917 |
| 34. | Interior. Nice                                                                                      | ••   | ••  | ••  | 1918 |
| 35. | The garden. Michel Stein Collection                                                                 |      | ••  |     | 1918 |
| 36. | THE FEATHER HAT. Steven C. Clarck Collection, New-York                                              |      |     |     | 1919 |
| 37. | NUDE RECLINING IN A PINK ARMCHAIR. Collection of Mrs. Victor Rothschild,                            | Lond | on  |     | 1919 |
| 38. | The music lesson                                                                                    |      | ••  | ••  | 1921 |
| 39. | THE PINK BLOUSE. Mrs M. Hoteschild Collection, New-York                                             |      |     |     | 1921 |
| 40. | INTERIOR. NICE. Mme Paul Guillaume Collection, Paris                                                |      |     | ••• | 1921 |
| 41. | Window overlooking the beach at Etretat                                                             |      |     | ••  | 1922 |
| 42. | FIGURE WITH VENETIAN COSTUME. Rochester Art Museum                                                  |      | ••  |     | 1922 |
| 43. | Odalisk with red trousers                                                                           |      | ••• |     | 1922 |
| 44. | SAFFRON ROSES                                                                                       |      | ••• |     | 1924 |
| 45. | Nude in an armchair $\dots$ |      |     |     | 1924 |
|     |                                                                                                     |      |     |     |      |

R. Fry, *Henri-Matisse*, London, 1935, pl. 32 (illustrated)

Mushakojo, Henri Matisse, 1890-1939, Tokyo, 1939, p. 47 (illustrated fig. 85)

Mushakojo, *Henri Matisse, 1890-1939*, Tokyo, 1939, p. 47 (illustrated fig. 85)