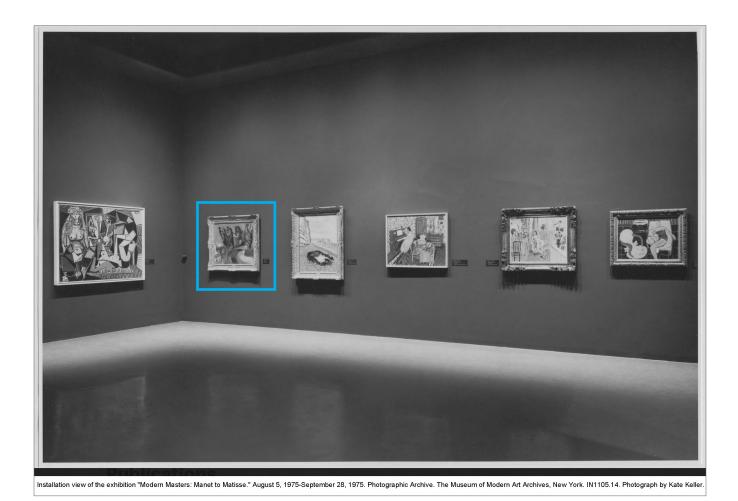

New York, The Museum of Modern Art, *Modern Masters: Manet to Matisse*, August – September 1975, p. 94-95, no. 68 on p. 266 (illustrated p. 95)

Washington D.C., National Gallery of Art, *Henri Matisse: The Early Years in Nice, 1916-1930*, November 1986 – March 1987, no. 41, p. 288 (illustrated in color p. 115, pl. 65 and illustrated again p. 288)