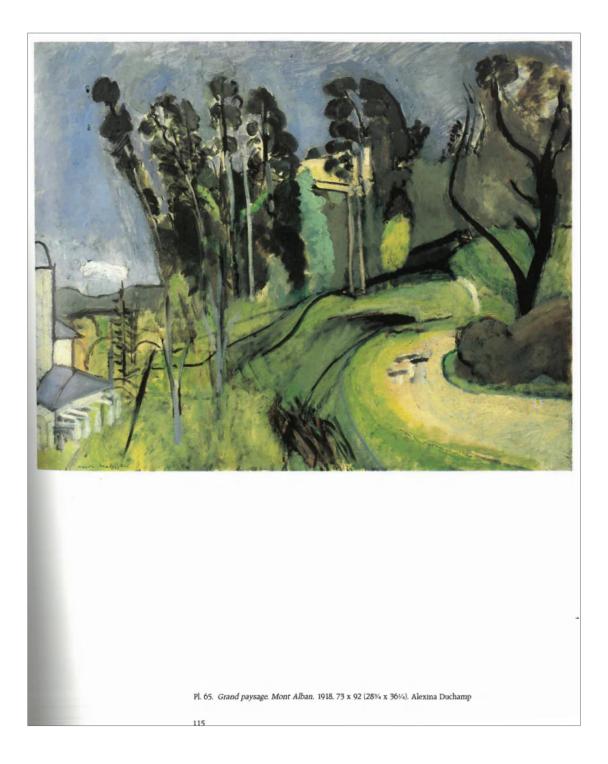

Jack Cowart and Dominique Fourcade, *Henri Matisse: The Early Years in Nice 1916-1930*, Washington, DC, National Gallery of Art, 1986, no.65, pp. 115

G.P. & M. Dauberville, *Matisse*, Paris, 1995, p. 670, no. 238 (illustrated p. 671)

New York, The Museum of Modern Art, *Modern Masters: Manet to Matisse*, August – September 1975, p. 94-95, no. 68 on p. 266 (illustrated p. 95)

Washington D.C., National Gallery of Art, *Henri Matisse: The Early Years in Nice, 1916-1930*, November 1986 – March 1987, no. 41, p. 288 (illustrated in color p. 115, pl. 65 and illustrated again p. 288)