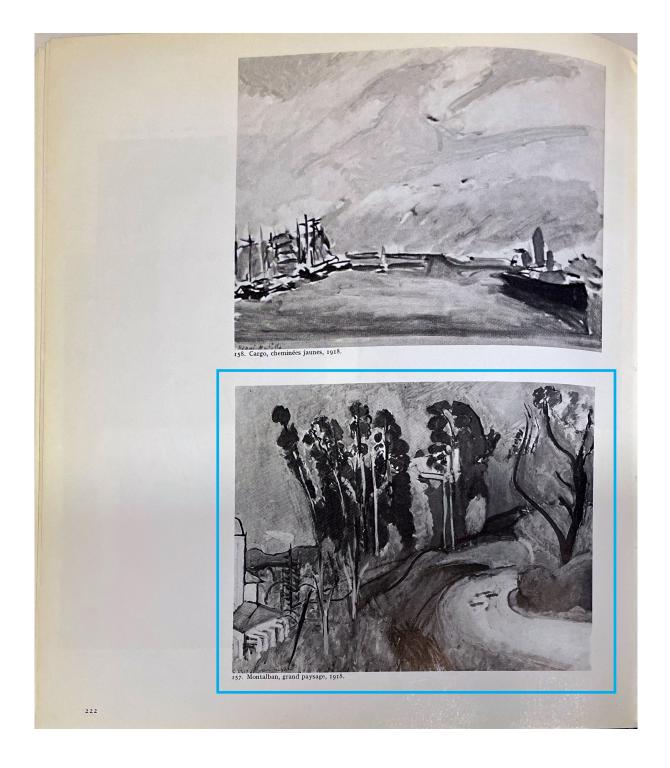

London, The Hayward Gallery, Matisse, July – September 1968, no. 77, p. 164 (illustrated p. 106)

Philadelphia, Museum of Art, Summer Exhibition, 1969

Paris, Grand Palais, *Henri Matisse, exposition du centenaire*, April – September 1970, no. 157, p. 87 (illustrated p. 222)