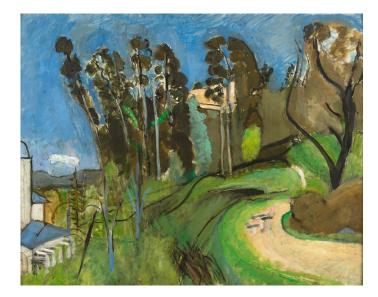

### **OVERVIEW**

ailing from a pivotal moment in the artist's artistic development, *Grand paysage, Mont Alban* showcases Henri Matisse's simplified forms, bold colors and expressive brushstrokes that revolutionized the art world. Monumental in size and significance, the idyllic landscape hails from Matisse's retreat to Nice and represents a transformative achievement in the artist's oeuvre.

Among the paintings that exemplify Matisse's dynamic interplay between light and ever-moving nature, Grand paysage, Mont Alban stands among the finest of the artist's rare landscapes. In the spring of 1918, when this painting was conceived, Matisse began a focused study of Renaissance art and light. It makes perfect sense that the great artist would have made his way to Mont Alban, a medieval fortress and hillside lookout with panoramic views of the seaside town, where he could quietly observe the sunsoaked and luminous French Riviera. Also, during the spring of 1918, Matisse liked to stay with his friend Auguste Renoir in his peaceful house in Cagnes-sur-Mer, Nice. Upon seeing Matisse's works from this important period, Renoir famously stated, "How you have managed to express the atmosphere... everything is accurate. It was difficult... it makes me mad."

What the great master Renoir noticed in Matisse's work is the artist's virtuosic ability to blur the line between representation and abstraction. In *Grand paysage, Mont Alban*, Matisse plunges the viewer into the luminous hues of the French countryside, with flattened planes rendered with thick, painterly strokes. A sandcolored path winds up the hill, disappearing into a dense forest, and a retreat down rolling green hills leads to white-washed, blue-roofed buildings below. Above, the bright blue sky radiates a combination of coolness and warmth, suffusing the landscape with a luminosity that invites the viewer to savor a moment of profound solitude.