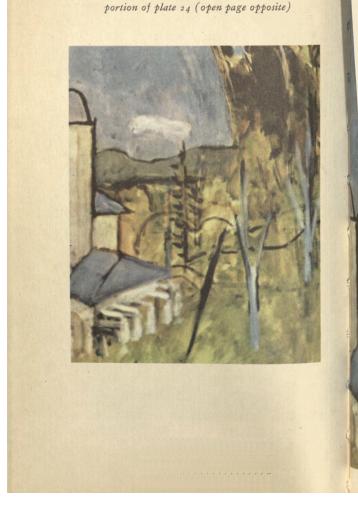

Henri Matisse 1869-1954 | French

Grand paysage, Mont Alban

Oil on canvas | Painted 1918 Signed "Henri - Matisse" (lower left) Canvas: 29" high x 36 1/4" wide | 73.66 cm x 92.08 cm Frame: 38 3/4" high x 46" wide x 2 1/4" deep 98.42 cm x 116.84 cm x 5.71 cm

### **OVERVIEW**

ailing from a pivotal moment in the artist's artistic development, *Grand paysage, Mont Alban* showcases Henri Matisse's simplified forms, bold colors and expressive brushstrokes that revolutionized the art world. Monumental in size and significance, the idyllic landscape hails from Matisse's retreat to Nice and represents a transformative achievement in the artist's oeuvre.

Among the paintings that exemplify Matisse's dynamic interplay between light and ever-moving nature, Grand paysage, Mont Alban stands among the finest of the artist's rare landscapes. In the spring of 1918, when this painting was conceived, Matisse began a focused study of Renaissance art and light. It makes perfect sense that the great artist would have made his way to Mont Alban, a medieval fortress and hillside lookout with panoramic views of the seaside town, where he could quietly observe the sunsoaked and luminous French Riviera. Also, during the spring of 1918, Matisse liked to stay with his friend Auguste Renoir in his peaceful house in Cagnes-sur-Mer, Nice. Upon seeing Matisse's works from this important period, Renoir famously stated, "How you have managed to express the atmosphere... everything is accurate. It was difficult... it makes me mad."

What the great master Renoir noticed in Matisse's work is the artist's virtuosic ability to blur the line between representation and abstraction. In *Grand paysage, Mont Alban*, Matisse plunges the viewer into the luminous hues of the French countryside, with flattened planes rendered with thick, painterly strokes. A sandcolored path winds up the hill, disappearing into a dense forest, and a retreat down rolling green hills leads to white-washed, blue-roofed buildings below. Above, the bright blue sky radiates a combination of coolness and warmth, suffusing the landscape with a luminosity that invites the viewer to savor a moment of profound solitude.