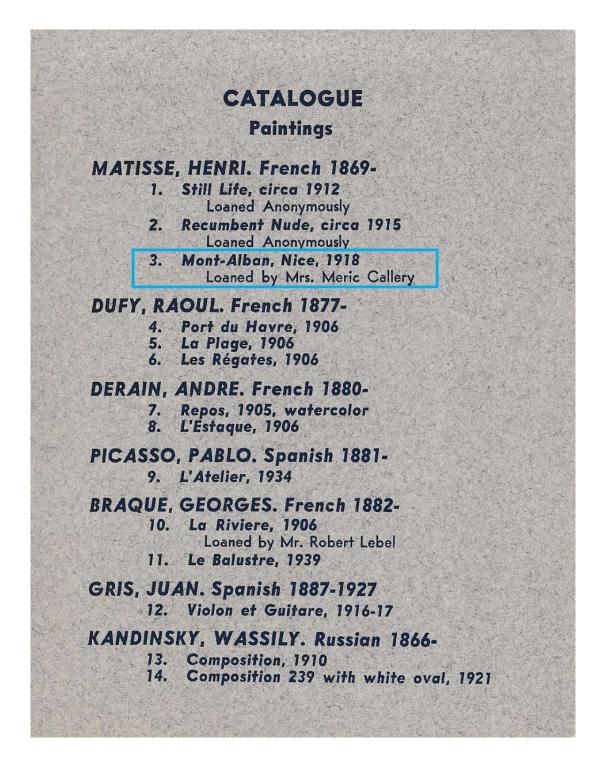

Widely exhibited, *Grand paysage, Mont Alban* was displayed at the Museum of Modern Art's highly important 1952 and 1992 retrospectives, as well as the National Gallery of Art's 1986 exhibition, *Henri Matisse: The Early Years in Nice, 1916-1930.* 

New York, Mortimer Brandt, Color and Space in Modern Art Since 1900, February – March 1944, no. 3

New York, The Museum of Modern Art, *Henri Matisse*, November 1951 – January 1952, no. 49; this exhibition later travelled to Cleveland, Museum of Art, February – March 1952; Chicago, The Art Institute, April – May 1952; and San Francisco, Museum of Art, May – July 1952