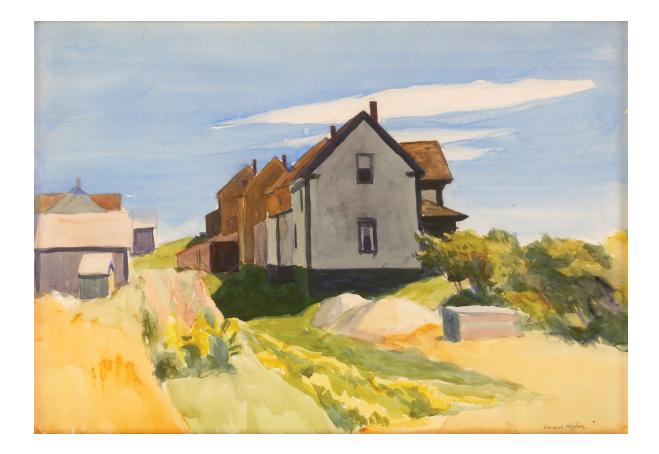

### **OVERVIEW**

n unrivaled master of atmosphere and light, Edward Hopper's enthralling depictions of the American landscape and consciousness have elevated American art to a level of global reverence and fascination. This exceptionally rare watercolor, *Group of Houses*, displays Hopper's virtuosic mastery of this medium and idyllic subject matter, which have both come to define his peerless oeuvre.

Group of Houses hails from the career-altering and legacy-defining year of 1923, when Hopper solidified his place as one of America's most important painters. This is the year that the artist also decided to dedicate himself fully to works on paper, inspired by his future wife Josephine Nivison and their summer sojourn to the picturesque coastal town of Gloucester, Massachusetts. Not only is *Group of Houses* one of Hopper's earliest watercolors, but its masterful composition and vibrant color palette distinguish it as one of the finest of Hopper's Gloucester landscapes.

This marvelous composition captures the brilliant light of a perfect seaside day, making the gentle salty breeze that rustles the trees almost palpable. The composition radiates with warm browns, lush greens and ocean blues, and Hopper's precise skill as a draftsman is on display in the sharpness of the roof peaks and chimneys meticulously arranged against a soft, tranquil sky. Immediately after Hopper debuted his works in this medium, prestigious institutions, including the Brooklyn Museum of Art, and many esteemed collectors swiftly moved to acquire them.

This painting remained a beloved part of the artist and Josephine's collection throughout their lives. Upon her death, the work entered the Whitney Museum of American Art's permanent collection as part of a monumental 1970 bequest, and it remained in the Whitney's prestigious collection for more than fifty years and has been widely exhibited ever since. *Group of Houses* thus stands as a once-in-a-lifetime opportunity to own a masterful, important piece of this iconic artist's legacy.