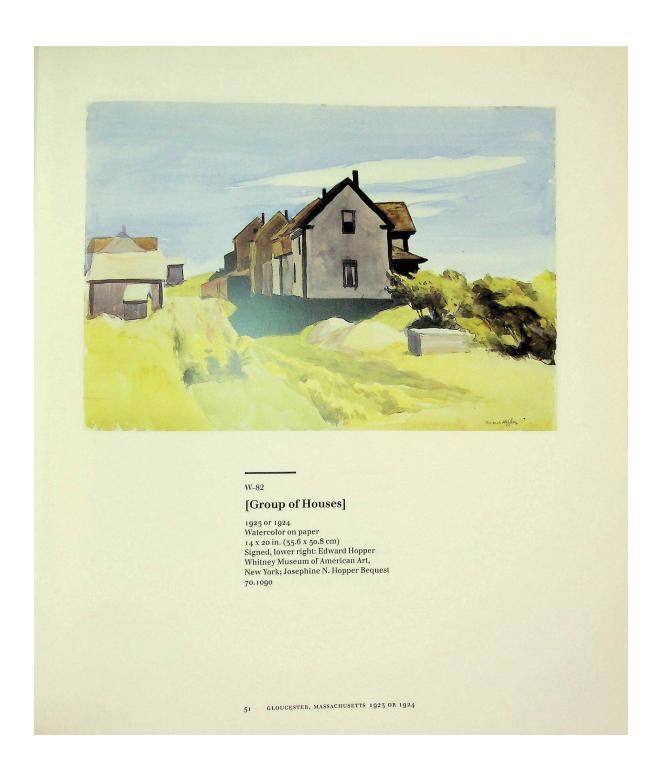

# Edward Hopper

1882-1967 | American

Group of Houses

Watercolor and pencil on paper | Circa 1923-24

Signed "Edward Hopper" (lower right)

Paper: 13 3/4" high x 19 5/8" wide | 35.5 x 50.8 cm Frame: 21 1/2" high x 27 1/2" wide x 2 1/4" deep

54.61 x 69.85 x 5.72 cm

### **OVERVIEW**

n unrivaled master of atmosphere and light, Edward Hopper's enthralling depictions of the American landscape and consciousness have elevated American art to a level of global reverence and fascination. This exceptionally rare watercolor, *Group of Houses*, displays Hopper's virtuosic mastery of this medium and idyllic subject matter, which have both come to define his peerless oeuvre.

Group of Houses hails from the career-altering and legacy-defining year of 1923, when Hopper solidified his place as one of America's most important painters. This is the year that the artist also decided to dedicate himself fully to works on paper, inspired by his future wife Josephine Nivison and their summer sojourn to the picturesque coastal town of Gloucester, Massachusetts. Not only is *Group of Houses* one of Hopper's earliest watercolors, but its masterful composition and vibrant color palette distinguish it as one of the finest of Hopper's Gloucester landscapes.

This marvelous composition captures the brilliant light of a perfect seaside day, making the gentle salty breeze that rustles the trees almost palpable. The composition radiates with warm browns, lush greens and ocean blues, and Hopper's precise skill as a draftsman is on display in the sharpness of the roof peaks and chimneys meticulously arranged against a soft, tranquil sky. Immediately after Hopper debuted his works in this medium, prestigious institutions, including the Brooklyn Museum of Art, and many esteemed collectors swiftly moved to acquire them.

This painting remained a beloved part of the artist and Josephine's collection throughout their lives. Upon her death, the work entered the Whitney Museum of American Art's permanent collection as part of a monumental 1970 bequest, and it remained in the Whitney's prestigious collection for more than fifty years and has been widely exhibited ever since. *Group of Houses* thus stands as a once-in-a-lifetime opportunity to own a masterful, important piece of this iconic artist's legacy.

### LITERATURE

Gail Levin, Edward Hopper: A Catalogue Raisonné, vol. II, New York, 1995, no. W-82, p. 51, illustrated