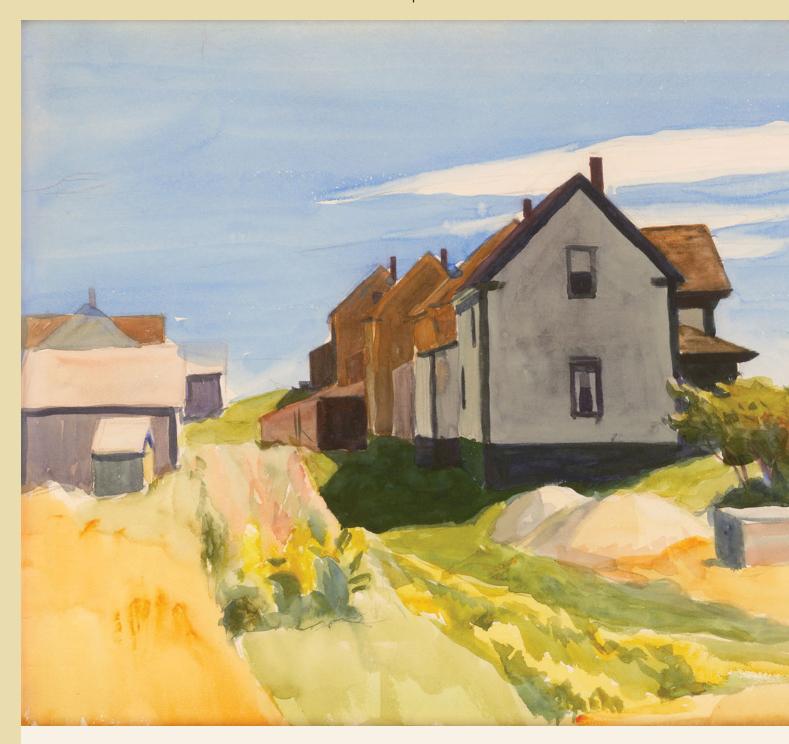

### **OVERVIEW**

n unrivaled master of atmosphere and light, Edward Hopper's enthralling depictions of the American landscape and consciousness have elevated American art to a level of global reverence and fascination. This exceptionally rare watercolor, *Group of Houses*, displays Hopper's virtuosic mastery of this medium and idyllic subject matter, which have both come to define his peerless oeuvre.

Group of Houses hails from the career-altering and legacy-defining year of 1923, when Hopper solidified his place as one of America's most important painters. This is the year that the artist also decided to dedicate himself fully to works on paper, inspired by his future wife Josephine Nivison and their summer sojourn to the picturesque coastal town of Gloucester, Massachusetts. Not only is *Group of Houses* one of Hopper's earliest watercolors, but its masterful composition and vibrant color palette distinguish it as one of the finest of Hopper's Gloucester landscapes.

This marvelous composition captures the brilliant light of a perfect seaside day, making the gentle salty breeze that rustles the trees almost palpable. The composition radiates with warm browns, lush greens and ocean blues, and Hopper's precise skill as a draftsman is on display in the sharpness of the roof peaks and chimneys meticulously arranged against a soft, tranquil sky. Immediately after Hopper debuted his works in this medium, prestigious institutions, including the Brooklyn Museum of Art, and many esteemed collectors swiftly moved to acquire them.

This painting remained a beloved part of the artist and Josephine's collection throughout their lives. Upon her death, the work entered the Whitney Museum of American Art's permanent collection as part of a monumental 1970 bequest, and it remained in the Whitney's prestigious collection for more than fifty years and has been widely exhibited ever since. *Group of Houses* thus stands as a once-in-a-lifetime opportunity to own a masterful, important piece of this iconic artist's legacy.